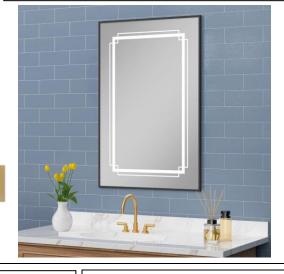

# NARROW FRAMED LED MEDICINE CABINET

MODEL#: GEO 2436-1D (2) N

#### **FEATURES:**

- ONE 24X36" FULLY MIRRORED NARROW FRAMED LED DOOR.
- FOUR ADJUSTABLE 3/8" THICK HIGH POLISHED GLASS SHELVES.
- SHELVING WITH LOCKDOWN MECHANISM (NO HOLES IN CABINET).
- 165-DEGREE PROPRIETARY SOFT CLOSE HEAVY DUTY HINGES.
- MUST SPECIFIY LEFT OR RIGHT DOOR HINGING; NON REVERSIBLE DUE TO WIRING.
- **BRIGHTNESS: 3300 LUMENS**
- HARDWIRE TO WALL SWITCH TO OPERATE.
- FULL GASKET BEHIND DOOR.
- **BACK WALL MIRROR FULLY** SEALED.

### **COLOR TEMPERATURE:**

- 6000K (COOL WHITE)
- 3500K (WARM WHITE)

POLISHED BRUSHED

MATTE

CHROME

**OVERALL SIZE DIMENSION:** 24" WIDE X 36" HIGH X 6 5/8" DEEP

**ROUGH OPENING DIMENSION:** 23 3/8" WIDE X 35 3/8" HIGH X 5 1/2"

DEEP

**DOOR THICKNESS: 1 3/16"** 

REVIEW LED MEDICINE CABINET WIRING MANUAL FOR MORE INFO.